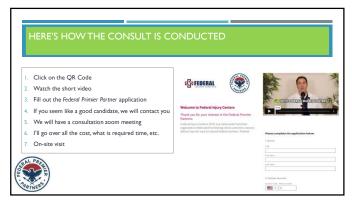

### THE PROCESS THE PROCESS: Here is our 15-step system of Federal Premier Partners Program. ■ This is how we go in and set-up and establish Federal Workers' Comp in our Partner's clinic FEDERAL INJURY CENTERS