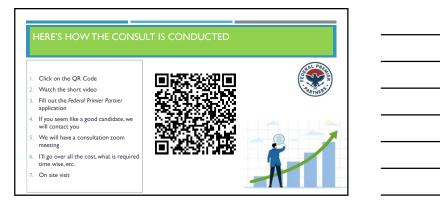

### THE PROCESS THE PROCESS: Here is our 15-step system of Federal Premier Partners Program. ■ This is how we go in and set-up and establish Federal Workers' Comp in our Partner's clinic FEDERAL INJURY CENTERS