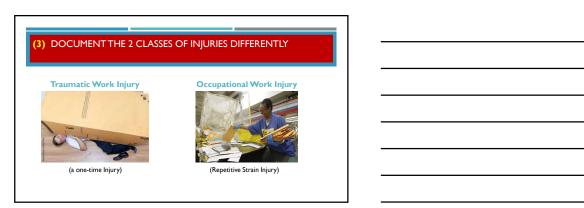

# THE DRAWBACKS OF DOING FED WORKERS' COMP Why are there so few doctors doing Fed Workers' Comp? Payment stop prematurely due to weak case. PRO-TIP. How to get all the treatment that is medically necessary... Put down ALL dagnoses. BAD: Not just easy to get accepted "strain sprain". GOOD: Disc, Radiculopathy, ligament and tendon tears.