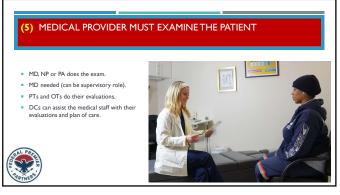

### THE PROCESS THE PROCESS: Here is our 15-step system of Federal Premier Partners Program. ■ This is how we go in and set-up and establish Federal Workers' Comp in our Partner's clinic FEDERAL INJURY CENTERS