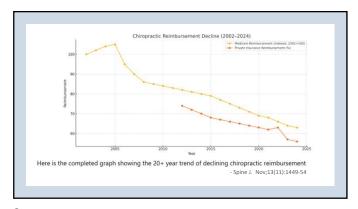

### CRACKING THE CODE...

### Federal Workers' Comp Made Easy





1



2









### THE PROMISE

Regardless if we partner up or not, you will know the basics of how to move forward with doing Federal Workers' Comp...

- We will go over the exact step-by-step process of how to set up Federal Workers' Comp program in your clinic
- 2. What are the benefits
- 3. What are the drawbacks
- 4. Who would be a good fit
- 5. Who would not a good fit





### THE OUTCOME

- If you are the right fit, after this talk and after everything I'm discussing here, and you are interested in move forward with us, then towards the end of this, I'm going to tell yo how we can connect.
- We can set up a time to do a discovery process to determine if it makes sense for to help you with our Federal Workers' Com program.
- Any Q's?





8

### WHAT IS FEDERAL WORKERS' COMP?

### = Insura