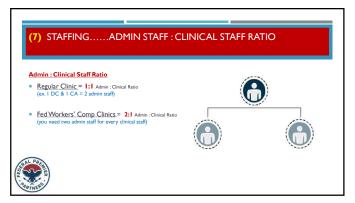

### Lower Staffing Costs:

- Basic simple rehab-based model makes staffing and training for delivery easy and not as costly.
- Lower costs that doing mostly chiropractic or medical – less drama and less difficult.
- "Extenders": PTAs & OTAs, Licensed CAs (certain states).
- Techs are easy to find and love this model.